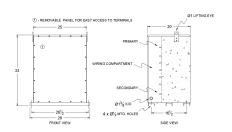

### **SCHEMATIC/DIAGRAM AND DIMENSION PICTURES**

#### **PRODUCT SPECIFICATIONS**

| Weight              | 1460 lbs        |
|---------------------|-----------------|
| Phases              | 1               |
| kVA                 | 100             |
| Connection          | 1Ph-2coil-5t-SD |
| Primary Voltage     | 460             |
| Primary Max Current | 217.4A          |

# OFFICIAL QUOTE SC100H1-K/EP

| Primary Markings           | <u>H1-H2</u>                                                                         |
|----------------------------|--------------------------------------------------------------------------------------|
| Primary Terminals          | 600MCM-2                                                                             |
| Secondary Voltage          | 120/240                                                                              |
| Secondary Max Current      | 833.3A                                                                               |
| Secondary Markings         | <u>X1-X3-X2-X4</u>                                                                   |
| Secondary Terminals        | <u>Pads</u>                                                                          |
| Primary Taps               | <u>+/- 2 x 2.5%</u>                                                                  |
| Conductor Material         | <u>Copper</u>                                                                        |
| Temperatue Rise            | 130°C                                                                                |
| Insuation Class            | 200°C                                                                                |
| BIL (Insulation) Level     | 10kV                                                                                 |
| Efficiency                 | N/A                                                                                  |
| Impedance                  | 1.5 - 3.5%                                                                           |
| Sound (db)                 | <u>50</u>                                                                            |
| Enclosure Type             | NEMA 3R Indoor                                                                       |
| Enclosure                  | E3R-1PEP-8                                                                           |
| Finish                     | Polyster Powder Coat – ANSI/ASA 61 Grey                                              |
| Standards & Certifications | CSA Certified File No. LR34493, UL Listed File No. E108255, ISO 9001:2015 Registered |