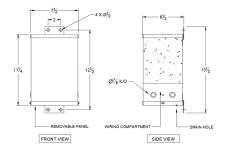

SC1.5J-K/EP





# SC1.5J-K/EP

\$610.00 CAD

SKU: eafd2e23f670

**Categories:** Encapsulated Isolation Transformer

# SCHEMATIC/DIAGRAM AND DIMENSION PICTURES



### **PRODUCT SPECIFICATIONS**

| Weight | 40 lbs |
|--------|--------|
| Phases | 1      |



# **OFFICIAL QUOTE**

### SC1.5J-K/EP



| kVA                        | 1.5                                                                                  |
|----------------------------|--------------------------------------------------------------------------------------|
| Connection                 | 1Ph-1coil-NT-SD                                                                      |
| Primary Voltage            | 600                                                                                  |
|                            |                                                                                      |
| Primary Max Current        | 2.5A