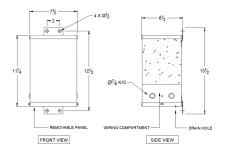

SC1.5J-K/EP





# SC1.5J-K/EP

\$449.25 USD

**SKU:** eafd2e23f670

**Categories:** Encapsulated Isolation Transformer

# SCHEMATIC/DIAGRAM AND DIMENSION PICTURES



### **PRODUCT SPECIFICATIONS**

| Weight | 40 lbs |
|--------|--------|
| Phases | 1      |



# **OFFICIAL QUOTE**

### SC1.5J-K/EP



| kVA                        | 1.5                                                                                  |
|----------------------------|--------------------------------------------------------------------------------------|
| Connection                 | 1Ph-1coil-NT-SD                                                                      |
| Primary Voltage            | 600                                                                                  |
|                            |                                                                                      |
| Primary Max Current        | 2.5A