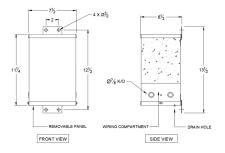

SC1.5J-K/EP





# SC1.5J-K/EP

\$610.00 CAD

SKU: eafd2e23f670

**Categories:** Encapsulated Isolation Transformer

# SCHEMATIC/DIAGRAM AND DIMENSION PICTURES



### **PRODUCT SPECIFICATIONS**

| Weight | 40 lbs |
|--------|--------|
| Phases | 1      |



# **OFFICIAL QUOTE**

### SC1.5J-K/EP



| kVA                        | 1.5                                                                                  |
|----------------------------|--------------------------------------------------------------------------------------|
| Connection                 | 1Ph-1coil-NT-SD                                                                      |
| Primary Voltage            | 600                                                                                  |
|                            |                                                                                      |
| Primary Max Current        | 2.5A