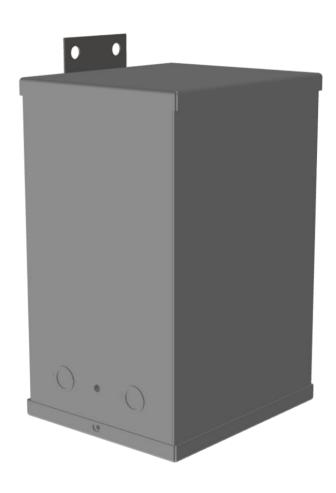

# SC1.5J-K/EP

\$610.00 CAD

SKU: eafd2e23f670

**Categories:** Encapsulated Isolation Transformer

### **PRODUCT SPECIFICATIONS**

| Weight | 40 lbs |
|--------|--------|
| Phases | 1      |