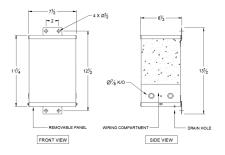

SC1.5J-K/EP





## SC1.5J-K/EP

# \$610.00 CAD

**SKU:** eafd2e23f670

**Categories:** Encapsulated Isolation Transformer

## SCHEMATIC/DIAGRAM AND DIMENSION PICTURES



#### **PRODUCT SPECIFICATIONS**

| Weight | 40 lbs |
|--------|--------|
| Phases | 1      |



## **OFFICIAL QUOTE**

#### SC1.5J-K/EP



| kVA                        | 1.5                                                                                  |
|----------------------------|--------------------------------------------------------------------------------------|
| Connection                 | 1Ph-1coil-NT-SD                                                                      |
| Primary Voltage            | 600                                                                                  |
| Primary Max Current        | 2.5A                                                                                 |
| Primary Markings           | <u>H1-H2</u>