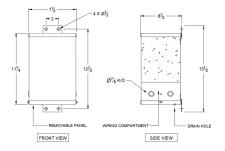

SC1.5J-K/EP





# SC1.5J-K/EP

\$449.25 USD

SKU: eafd2e23f670

**Categories:** Encapsulated Isolation Transformer

# SCHEMATIC/DIAGRAM AND DIMENSION PICTURES



### **PRODUCT SPECIFICATIONS**

| Weight | 40 lbs |
|--------|--------|
| Phases | 1      |



# **OFFICIAL QUOTE**

### SC1.5J-K/EP



| kVA                        | 1.5                                                                                  |
|----------------------------|--------------------------------------------------------------------------------------|
| Connection                 | 1Ph-1coil-NT-SD                                                                      |
| Primary Voltage            | 600                                                                                  |
| Primary Max Current        | 2.5A                                                                                 |
| Primary Markings           | <u>H1-H2</u>