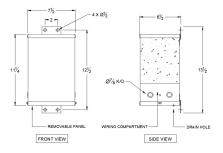

SC1.5J-K/EP





# SC1.5J-K/EP

\$610.00 CAD

SKU: eafd2e23f670

**Categories:** Encapsulated Isolation Transformer

# SCHEMATIC/DIAGRAM AND DIMENSION PICTURES



### **PRODUCT SPECIFICATIONS**

| Weight | 40 lbs |
|--------|--------|
| Phases | 1      |



# **OFFICIAL QUOTE**

### SC1.5J-K/EP



| kVA                        | 1.5                                                                                  |
|----------------------------|--------------------------------------------------------------------------------------|
| Connection                 | 1Ph-1coil-NT-SD                                                                      |
| Primary Voltage            | 600                                                                                  |
| Primary Max Current        | 2.5A                                                                                 |
| Primary Markings           | <u>H1-H2</u>