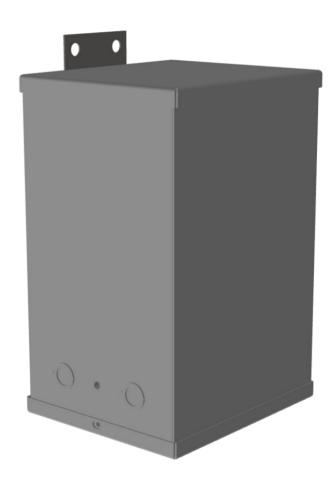

### SC1.5J-K/EP

| kVA                        | 1.5                                                                                  |
|----------------------------|--------------------------------------------------------------------------------------|
| Connection                 | 1Ph-1coil-NT-SD                                                                      |
| Primary Voltage            | 600                                                                                  |
| Primary Max Current        | 2.5A                                                                                 |
| Primary Markings           | <u>H1-H2</u>                                                                         |
| Primary Terminals          | Leads                                                                                |
| Secondary Voltage          | 120/240                                                                              |
| Secondary Max Current      | 12.5A                                                                                |
| Secondary Markings         | <u>X1-X3-X2-X4</u>                                                                   |
| Secondary Terminals        | <u>Leads</u>                                                                         |
| Primary Taps               | N/A                                                                                  |
| Conductor Material         | <u>Copper</u>                                                                        |
| Temperatue Rise            | 115°C                                                                                |
| Insuation Class            | 180°C                                                                                |
| BIL (Insulation) Level     | <u>10kV</u>                                                                          |
| Efficiency                 | N/A                                                                                  |
| Impedance                  | <u>1.5 - 3.5%</u>                                                                    |
| Sound (db)                 | 40                                                                                   |
| Enclosure Type             | NEMA 3R Indoor                                                                       |
| Enclosure                  | <u>E3R-1PEP-3</u>                                                                    |
| Finish                     | Polyster Powder Coat - ANSI/ASA 61 Grey                                              |
| Standards & Certifications | CSA Certified File No. LR34493, UL Listed File No. E108255, ISO 9001:2015 Registered |