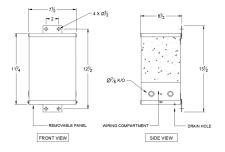

SC1.5J-K/EP





# SC1.5J-K/EP

\$610.00 CAD

SKU: eafd2e23f670

**Categories:** Encapsulated Isolation Transformer

# SCHEMATIC/DIAGRAM AND DIMENSION PICTURES



### **PRODUCT SPECIFICATIONS**

| Weight | 40 lbs |
|--------|--------|
| Phases | 1      |



# **OFFICIAL QUOTE**

### SC1.5J-K/EP



| kVA                        | 1.5                                                                                  |
|----------------------------|--------------------------------------------------------------------------------------|
| Connection                 | 1Ph-1coil-NT-SD                                                                      |
| Primary Voltage            | 600                                                                                  |
| Primary Max Current        | 2.5A                                                                                 |
| Primary Markings           | <u>H1-H2</u>