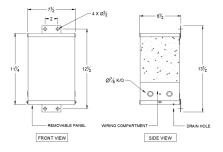

## SCHEMATIC/DIAGRAM AND DIMENSION PICTURES

### SC1.5H1-K/EP

| kVA                        | 1.5                                                                                  |
|----------------------------|--------------------------------------------------------------------------------------|
| Connection                 | 1Ph-1coil-NT-SD                                                                      |
| Primary Voltage            | 460                                                                                  |
| Primary Max Current        | 3.3A                                                                                 |
| Primary Markings           | <u>H1-H2</u>                                                                         |
| Primary Terminals          | <u>Leads</u>                                                                         |
| Secondary Voltage          | 120/240                                                                              |
| Secondary Max Current      | 12.5A                                                                                |
| Secondary Markings         | <u>X1-X3-X2-X4</u>                                                                   |
| Secondary Terminals        | <u>Leads</u>                                                                         |
| Primary Taps               | N/A                                                                                  |
| Conductor Material         | <u>Copper</u>                                                                        |
| Temperatue Rise            | <u>115°C</u>                                                                         |
| Insuation Class            | 180°C                                                                                |
| BIL (Insulation) Level     | <u>10kV</u>                                                                          |
| Efficiency                 | N/A                                                                                  |
| Impedance                  | 1.5 - 3.5%                                                                           |
| Sound (db)                 | 40                                                                                   |
| Enclosure Type             | NEMA 3R Indoor                                                                       |
| Enclosure                  | E3R-1PEP-3                                                                           |
| Finish                     | Polyster Powder Coat – ANSI/ASA 61 Grey                                              |
| Standards & Certifications | CSA Certified File No. LR34493, UL Listed File No. E108255, ISO 9001:2015 Registered |