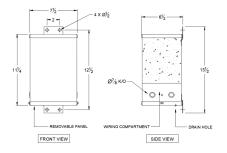

## SCHEMATIC/DIAGRAM AND DIMENSION PICTURES

### SC1.5H1-K/EP

| kVA                        | 1.5                                                                                  |
|----------------------------|--------------------------------------------------------------------------------------|
| Connection                 | 1Ph-1coil-NT-SD                                                                      |
| Primary Voltage            | 460                                                                                  |
| Primary Max Current        | 3.3A                                                                                 |
| Primary Markings           | <u>H1-H2</u>                                                                         |
| Primary Terminals          | <u>Leads</u>                                                                         |
| Secondary Voltage          | 120/240                                                                              |
| Secondary Max Current      | 12.5A                                                                                |
| Secondary Markings         | <u>X1-X3-X2-X4</u>                                                                   |
| Secondary Terminals        | <u>Leads</u>                                                                         |
| Primary Taps               | N/A                                                                                  |
| Conductor Material         | <u>Copper</u>                                                                        |
| Temperatue Rise            | 115°C                                                                                |
| Insuation Class            | 180°C                                                                                |
| BIL (Insulation) Level     | <u>10kV</u>                                                                          |
| Efficiency                 | N/A                                                                                  |
| Impedance                  | 1.5 - 3.5%                                                                           |
| Sound (db)                 | 40                                                                                   |
| Enclosure Type             | NEMA 3R Indoor                                                                       |
| Enclosure                  | <u>E3R-1PEP-3</u>                                                                    |
| Finish                     | Polyster Powder Coat – ANSI/ASA 61 Grey                                              |
| Standards & Certifications | CSA Certified File No. LR34493, UL Listed File No. E108255, ISO 9001:2015 Registered |