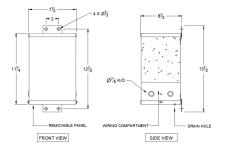

SC1.5H1-K/EP





# **SC1.5H1-K/EP**

\$631.00 CAD

SKU: beef1bc19c75

**Categories:** Encapsulated Isolation Transformer

### SCHEMATIC/DIAGRAM AND DIMENSION PICTURES



#### **PRODUCT SPECIFICATIONS**

| Weight | 40 lbs |
|--------|--------|
| Phases | 1      |



## OFFICIAL QUOTE

#### SC1.5H1-K/EP



| kVA                        | 1.5                                                                                  |
|----------------------------|--------------------------------------------------------------------------------------|
| Connection                 | 1Ph-1coil-NT-SD                                                                      |
| Primary Voltage            | 460                                                                                  |
| Primary Max Current        | 3.3A                                                                                 |
| Primary Markings           | <u>H1-H2</u>