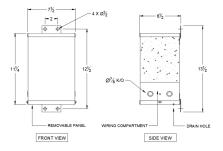

SC1.5H1-K/EP





## **SC1.5H1-K/EP**

\$631.00 CAD

SKU: beef1bc19c75

**Categories:** Encapsulated Isolation Transformer

## SCHEMATIC/DIAGRAM AND DIMENSION PICTURES



## **PRODUCT SPECIFICATIONS**

| Weight | 40 lbs |
|--------|--------|
| Phases | 1      |



## OFFICIAL QUOTE SC1.5H1-K/EP



| kVA                        | 1.5                                                                                  |
|----------------------------|--------------------------------------------------------------------------------------|
| Connection                 | 1Ph-1coil-NT-SD                                                                      |
| Primary Voltage            | 460                                                                                  |
| <u> </u>                   |                                                                                      |
| Primary Max Current        | <u>3.3A</u>