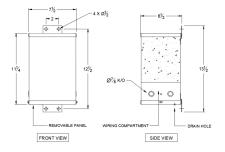

### SCHEMATIC/DIAGRAM AND DIMENSION PICTURES

#### SC1.5H1-K/EP

| kVA                        | 1.5                                                                                  |
|----------------------------|--------------------------------------------------------------------------------------|
| Connection                 | 1Ph-1coil-NT-SD                                                                      |
| Primary Voltage            | 460                                                                                  |
| Primary Max Current        | 3.3A                                                                                 |
| Primary Markings           | <u>H1-H2</u>                                                                         |
| Primary Terminals          | <u>Leads</u>                                                                         |
| Secondary Voltage          | 120/240                                                                              |
| Secondary Max Current      | 12.5A                                                                                |
| Secondary Markings         | <u>X1-X3-X2-X4</u>                                                                   |
| Secondary Terminals        | <u>Leads</u>                                                                         |
| Primary Taps               | N/A                                                                                  |
| Conductor Material         | <u>Copper</u>                                                                        |
| Temperatue Rise            | 115°C                                                                                |
| Insuation Class            | 180°C                                                                                |
| BIL (Insulation) Level     | <u>10kV</u>                                                                          |
| Efficiency                 | N/A                                                                                  |
| Impedance                  | 1.5 - 3.5%                                                                           |
| Sound (db)                 | 40                                                                                   |
| Enclosure Type             | NEMA 3R Indoor                                                                       |
| Enclosure                  | <u>E3R-1PEP-3</u>                                                                    |
| Finish                     | Polyster Powder Coat – ANSI/ASA 61 Grey                                              |
| Standards & Certifications | CSA Certified File No. LR34493, UL Listed File No. E108255, ISO 9001:2015 Registered |