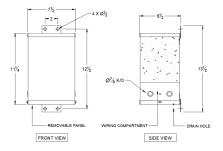

SC1.5H1-K/EP





# **SC1.5H1-K/EP**

\$464.71 USD

SKU: beef1bc19c75

**Categories:** Encapsulated Isolation Transformer

### SCHEMATIC/DIAGRAM AND DIMENSION PICTURES



#### **PRODUCT SPECIFICATIONS**

| Weight | 40 lbs |
|--------|--------|
| Phases | 1      |



## OFFICIAL QUOTE

#### SC1.5H1-K/EP



| kVA                        | 1.5                                                                                  |
|----------------------------|--------------------------------------------------------------------------------------|
| Connection                 | 1Ph-1coil-NT-SD                                                                      |
| Primary Voltage            | 460                                                                                  |
| Primary Max Current        | 3.3A                                                                                 |
| Primary Markings           | <u>H1-H2</u>