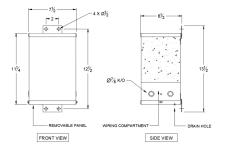

## SCHEMATIC/DIAGRAM AND DIMENSION PICTURES

#### **PRODUCT SPECIFICATIONS**

| Weight | 40 lbs |
|--------|--------|
| Phases | 1      |