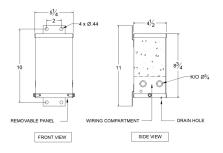

## SCHEMATIC/DIAGRAM AND DIMENSION PICTURES

## **PRODUCT SPECIFICATIONS**

| Weight | 20 lbs |
|--------|--------|
| Phases | 1      |
| kVA    | 0.25   |

## OFFICIAL QUOTE SC0.25J1-K/EP

| Connection                 | 1Ph-1coil-NT-SD                                                                      |
|----------------------------|--------------------------------------------------------------------------------------|
| Primary Voltage            | <u>575</u>                                                                           |
| Primary Max Current        | <u>0.4A</u>                                                                          |
| Primary Markings           | <u>H1-H2</u>                                                                         |
| Primary Terminals          | <u>Leads</u>                                                                         |
| Secondary Voltage          | 120/240                                                                              |
| Secondary Max Current      | <u>2.1A</u>                                                                          |
| Secondary Markings         | <u>X1-X3-X2-X4</u>                                                                   |
| Secondary Terminals        | Leads                                                                                |
| Primary Taps               | N/A                                                                                  |
| Conductor Material         | Copper                                                                               |
| Temperatue Rise            | <u>115°C</u>                                                                         |
| Insuation Class            | 180°C                                                                                |
| BIL (Insulation) Level     | <u>10kV</u>                                                                          |
| Efficiency                 | N/A                                                                                  |
| Impedance                  | <u>1.5 - 3.5%</u>                                                                    |
| Sound (db)                 | 40                                                                                   |
| Enclosure Type             | NEMA 3R Indoor                                                                       |
| Enclosure                  | <u>E3R-1PEP-1</u>                                                                    |
| Finish                     | Polyster Powder Coat – ANSI/ASA 61 Grey                                              |
| Standards & Certifications | CSA Certified File No. LR34493, UL Listed File No. E108255, ISO 9001:2015 Registered |