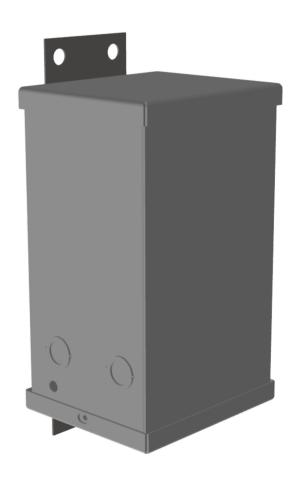

## SC0.25J1-K/EP

\$240.09 USD

SKU: 2dd6e8596403

**Categories:** Encapsulated Isolation Transformer

## **PRODUCT SPECIFICATIONS**

| Weight | 20 lbs |
|--------|--------|
| Phases | 1      |
| kVA    | 0.25   |

## OFFICIAL QUOTE SC0.25J1-K/EP

| Connection                 | 1Ph-1coil-NT-SD                                                                      |
|----------------------------|--------------------------------------------------------------------------------------|
| Primary Voltage            | <u>575</u>                                                                           |
| Primary Max Current        | <u>0.4A</u>                                                                          |
| Primary Markings           | <u>H1-H2</u>                                                                         |
| Primary Terminals          | <u>Leads</u>                                                                         |
| Secondary Voltage          | 120/240                                                                              |
| Secondary Max Current      | 2.1A                                                                                 |
| Secondary Markings         | <u>X1-X3-X2-X4</u>                                                                   |
| Secondary Terminals        | <u>Leads</u>                                                                         |
| Primary Taps               | N/A                                                                                  |
| Conductor Material         | <u>Copper</u>                                                                        |
| Temperatue Rise            | 115°C                                                                                |
| Insuation Class            | 180°C                                                                                |
| BIL (Insulation) Level     | 10kV                                                                                 |
| Efficiency                 | N/A                                                                                  |
| Impedance                  | <u>1.5 - 3.5%</u>                                                                    |
| Sound (db)                 | 40                                                                                   |
| Enclosure Type             | NEMA 3R Indoor                                                                       |
| Enclosure                  | <u>E3R-1PEP-1</u>                                                                    |
| Finish                     | Polyster Powder Coat – ANSI/ASA 61 Grey                                              |
| Standards & Certifications | CSA Certified File No. LR34493, UL Listed File No. E108255, ISO 9001:2015 Registered |