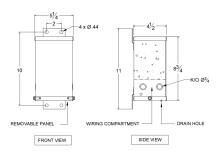

## SCHEMATIC/DIAGRAM AND DIMENSION PICTURES

## OFFICIAL QUOTE SC0.25J1-K/EP

| Connection                 | 1Ph-1coil-NT-SD                                                                      |
|----------------------------|--------------------------------------------------------------------------------------|
| Primary Voltage            | <u>575</u>                                                                           |
| Primary Max Current        | <u>0.4A</u>                                                                          |
| Primary Markings           | <u>H1-H2</u>                                                                         |
| Primary Terminals          | <u>Leads</u>                                                                         |
| Secondary Voltage          | 120/240                                                                              |
| Secondary Max Current      | 2.1A                                                                                 |
| Secondary Markings         | <u>X1-X3-X2-X4</u>                                                                   |
| Secondary Terminals        | <u>Leads</u>                                                                         |
| Primary Taps               | N/A                                                                                  |
| Conductor Material         | <u>Copper</u>                                                                        |
| Temperatue Rise            | 115°C                                                                                |
| Insuation Class            | 180°C                                                                                |
| BIL (Insulation) Level     | 10kV                                                                                 |
| Efficiency                 | N/A                                                                                  |
| Impedance                  | <u>1.5 - 3.5%</u>                                                                    |
| Sound (db)                 | 40                                                                                   |
| Enclosure Type             | NEMA 3R Indoor                                                                       |
| Enclosure                  | <u>E3R-1PEP-1</u>                                                                    |
| Finish                     | Polyster Powder Coat – ANSI/ASA 61 Grey                                              |
| Standards & Certifications | CSA Certified File No. LR34493, UL Listed File No. E108255, ISO 9001:2015 Registered |