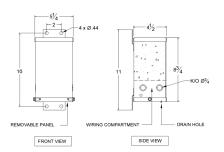

## SC0.25J1-K/EP

\$326.00 CAD

**SKU:** 2dd6e8596403

**Categories:** Encapsulated Isolation Transformer

## SCHEMATIC/DIAGRAM AND DIMENSION PICTURES



## **PRODUCT SPECIFICATIONS**

| Weight | 20 lbs |
|--------|--------|
| Phases | 1      |
| kVA    | 0.25   |



## OFFICIAL QUOTE SC0.25J1-K/EP



| Connection                 | 1Ph-1coil-NT-SD                                                                      |
|----------------------------|--------------------------------------------------------------------------------------|
| Primary Voltage            | <u>575</u>                                                                           |
| Primary Max Current        | <u>0.4A</u>                                                                          |
| Primary Markings           | <u>H1-H2</u>                                                                         |
| Primary Terminals          | <u>Leads</u>