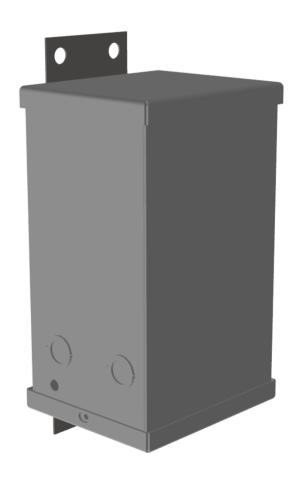

## OFFICIAL QUOTE SC0.25J1-K/EP

| Connection                 | 1Ph-1coil-NT-SD                                                                      |
|----------------------------|--------------------------------------------------------------------------------------|
| Primary Voltage            | <u>575</u>                                                                           |
| Primary Max Current        | <u>0.4A</u>                                                                          |
| Primary Markings           | <u>H1-H2</u>                                                                         |
| Primary Terminals          | <u>Leads</u>                                                                         |
| Secondary Voltage          | 120/240                                                                              |
| Secondary Max Current      | 2.1A                                                                                 |
| Secondary Markings         | <u>X1-X3-X2-X4</u>                                                                   |
| Secondary Terminals        | <u>Leads</u>                                                                         |
| Primary Taps               | N/A                                                                                  |
| Conductor Material         | <u>Copper</u>                                                                        |
| Temperatue Rise            | <u>115°C</u>                                                                         |
| Insuation Class            | 180°C                                                                                |
| BIL (Insulation) Level     | <u>10kV</u>                                                                          |
| Efficiency                 | N/A                                                                                  |
| Impedance                  | <u>1.5 - 3.5%</u>                                                                    |
| Sound (db)                 | 40                                                                                   |
| Enclosure Type             | NEMA 3R Indoor                                                                       |
| Enclosure                  | <u>E3R-1PEP-1</u>                                                                    |
| Finish                     | Polyster Powder Coat – ANSI/ASA 61 Grey                                              |
| Standards & Certifications | CSA Certified File No. LR34493, UL Listed File No. E108255, ISO 9001:2015 Registered |