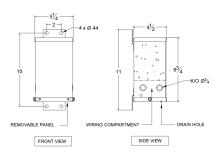

## SCHEMATIC/DIAGRAM AND DIMENSION PICTURES

## OFFICIAL QUOTE SC0.25J1-K/EP

| Connection                 | 1Ph-1coil-NT-SD                                                                      |
|----------------------------|--------------------------------------------------------------------------------------|
| Primary Voltage            | <u>575</u>                                                                           |
| Primary Max Current        | <u>0.4A</u>                                                                          |
| Primary Markings           | <u>H1-H2</u>                                                                         |
| Primary Terminals          | <u>Leads</u>                                                                         |
| Secondary Voltage          | 120/240                                                                              |
| Secondary Max Current      | 2.1A                                                                                 |
| Secondary Markings         | <u>X1-X3-X2-X4</u>                                                                   |
| Secondary Terminals        | <u>Leads</u>                                                                         |
| Primary Taps               | N/A                                                                                  |
| Conductor Material         | <u>Copper</u>                                                                        |
| Temperatue Rise            | <u>115°C</u>                                                                         |
| Insuation Class            | 180°C                                                                                |
| BIL (Insulation) Level     | <u>10kV</u>                                                                          |
| Efficiency                 | N/A                                                                                  |
| Impedance                  | <u>1.5 - 3.5%</u>                                                                    |
| Sound (db)                 | 40                                                                                   |
| Enclosure Type             | NEMA 3R Indoor                                                                       |
| Enclosure                  | <u>E3R-1PEP-1</u>                                                                    |
| Finish                     | Polyster Powder Coat – ANSI/ASA 61 Grey                                              |
| Standards & Certifications | CSA Certified File No. LR34493, UL Listed File No. E108255, ISO 9001:2015 Registered |