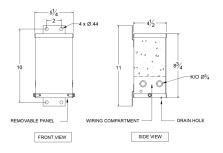

## SCHEMATIC/DIAGRAM AND DIMENSION PICTURES

## OFFICIAL QUOTE SC0.25J1-K/EP

| Connection                 | 1Ph-1coil-NT-SD                                                                      |
|----------------------------|--------------------------------------------------------------------------------------|
| Primary Voltage            | <u>575</u>                                                                           |
| Primary Max Current        | <u>0.4A</u>                                                                          |
| Primary Markings           | <u>H1-H2</u>                                                                         |
| Primary Terminals          | <u>Leads</u>                                                                         |
| Secondary Voltage          | 120/240                                                                              |
| Secondary Max Current      | 2.1A                                                                                 |
| Secondary Markings         | <u>X1-X3-X2-X4</u>                                                                   |
| Secondary Terminals        | <u>Leads</u>                                                                         |
| Primary Taps               | N/A                                                                                  |
| Conductor Material         | <u>Copper</u>                                                                        |
| Temperatue Rise            | <u>115°C</u>                                                                         |
| Insuation Class            | 180°C                                                                                |
| BIL (Insulation) Level     | <u>10kV</u>                                                                          |
| Efficiency                 | N/A                                                                                  |
| Impedance                  | <u>1.5 - 3.5%</u>                                                                    |
| Sound (db)                 | 40                                                                                   |
| Enclosure Type             | NEMA 3R Indoor                                                                       |
| Enclosure                  | <u>E3R-1PEP-1</u>                                                                    |
| Finish                     | Polyster Powder Coat – ANSI/ASA 61 Grey                                              |
| Standards & Certifications | CSA Certified File No. LR34493, UL Listed File No. E108255, ISO 9001:2015 Registered |