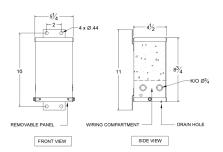

# SCHEMATIC/DIAGRAM AND DIMENSION PICTURES

### **PRODUCT SPECIFICATIONS**

| Weight | 20 lbs |
|--------|--------|
| Phases | 1      |
| kVA    | 0.25   |

### SC0.25J-K/EP

| Connection                 | 1Ph-1coil-NT-SD                                                                      |
|----------------------------|--------------------------------------------------------------------------------------|
| Primary Voltage            | 600                                                                                  |
| Primary Max Current        | <u>0.4A</u>                                                                          |
| Primary Markings           | <u>H1-H2</u>                                                                         |
| Primary Terminals          | <u>Leads</u>                                                                         |
| Secondary Voltage          | 120/240                                                                              |
| Secondary Max Current      | 2.1A                                                                                 |
| Secondary Markings         | <u>X1-X3-X2-X4</u>                                                                   |
| Secondary Terminals        | <u>Leads</u>                                                                         |
| Primary Taps               | N/A                                                                                  |
| Conductor Material         | <u>Copper</u>                                                                        |
| Temperatue Rise            | 115°C                                                                                |
| Insuation Class            | 180°C                                                                                |
| BIL (Insulation) Level     | 10kV                                                                                 |
| Efficiency                 | N/A                                                                                  |
| Impedance                  | <u>1.5 - 3.5%</u>                                                                    |
| Sound (db)                 | 40                                                                                   |
| Enclosure Type             | NEMA 3R Indoor                                                                       |
| Enclosure                  | <u>E3R-1PEP-1</u>                                                                    |
| Finish                     | Polyster Powder Coat – ANSI/ASA 61 Grey                                              |
| Standards & Certifications | CSA Certified File No. LR34493, UL Listed File No. E108255, ISO 9001:2015 Registered |