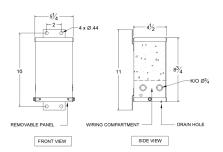

### SCHEMATIC/DIAGRAM AND DIMENSION PICTURES

#### **PRODUCT SPECIFICATIONS**

| Weight | 20 lbs |
|--------|--------|
| Phases | 1      |
| kVA    | 0.25   |

#### SC0.25J-K/EP

| Connection                 | 1Ph-1coil-NT-SD                                                                      |
|----------------------------|--------------------------------------------------------------------------------------|
| Primary Voltage            | 600                                                                                  |
| Primary Max Current        | <u>0.4A</u>                                                                          |
| Primary Markings           | <u>H1-H2</u>                                                                         |
| Primary Terminals          | <u>Leads</u>                                                                         |
| Secondary Voltage          | 120/240                                                                              |
| Secondary Max Current      | 2.1A                                                                                 |
| Secondary Markings         | <u>X1-X3-X2-X4</u>                                                                   |
| Secondary Terminals        | <u>Leads</u>                                                                         |
| Primary Taps               | N/A                                                                                  |
| Conductor Material         | Copper                                                                               |
| Temperatue Rise            | <u>115°C</u>                                                                         |
| Insuation Class            | 180°C                                                                                |
| BIL (Insulation) Level     | <u>10kV</u>                                                                          |
| Efficiency                 | N/A                                                                                  |
| Impedance                  | 1.5 - 3.5%                                                                           |
| Sound (db)                 | 40                                                                                   |
| Enclosure Type             | NEMA 3R Indoor                                                                       |
| Enclosure                  | E3R-1PEP-1                                                                           |
| Finish                     | Polyster Powder Coat – ANSI/ASA 61 Grey                                              |
| Standards & Certifications | CSA Certified File No. LR34493, UL Listed File No. E108255, ISO 9001:2015 Registered |