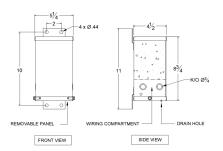

### SCHEMATIC/DIAGRAM AND DIMENSION PICTURES

#### SC0.25J-K/EP

| Connection                 | 1Ph-1coil-NT-SD                                                                      |
|----------------------------|--------------------------------------------------------------------------------------|
| Primary Voltage            | 600                                                                                  |
| Primary Max Current        | <u>0.4A</u>                                                                          |
| Primary Markings           | <u>H1-H2</u>                                                                         |
| Primary Terminals          | <u>Leads</u>                                                                         |
| Secondary Voltage          | 120/240                                                                              |
| Secondary Max Current      | 2.1A                                                                                 |
| Secondary Markings         | <u>X1-X3-X2-X4</u>                                                                   |
| Secondary Terminals        | <u>Leads</u>                                                                         |
| Primary Taps               | N/A                                                                                  |
| Conductor Material         | <u>Copper</u>                                                                        |
| Temperatue Rise            | 115°C                                                                                |
| Insuation Class            | 180°C                                                                                |
| BIL (Insulation) Level     | 10kV                                                                                 |
| Efficiency                 | N/A                                                                                  |
| Impedance                  | <u>1.5 - 3.5%</u>                                                                    |
| Sound (db)                 | 40                                                                                   |
| Enclosure Type             | NEMA 3R Indoor                                                                       |
| Enclosure                  | <u>E3R-1PEP-1</u>                                                                    |
| Finish                     | Polyster Powder Coat – ANSI/ASA 61 Grey                                              |
| Standards & Certifications | CSA Certified File No. LR34493, UL Listed File No. E108255, ISO 9001:2015 Registered |