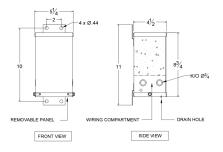

SC0.25J-K/EP







# SC0.25J-K/EP

\$234.93 USD

SKU: 45f93299b69d

**Categories:** Encapsulated Isolation Transformer

### SCHEMATIC/DIAGRAM AND DIMENSION PICTURES



#### **PRODUCT SPECIFICATIONS**

| Weight | 20 lbs |
|--------|--------|
| Phases | 1      |
| kVA    | 0.25   |



## **OFFICIAL QUOTE**

#### SC0.25J-K/EP



| Connection                 | 1Ph-1coil-NT-SD                                                                      |
|----------------------------|--------------------------------------------------------------------------------------|
| Primary Voltage            | 600                                                                                  |
| Primary Max Current        | <u>0.4A</u>                                                                          |
| Primary Markings           | <u>H1-H2</u>                                                                         |
| Primary Terminals          | <u>Leads</u>