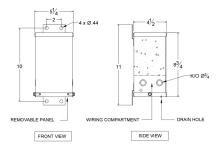

### SCHEMATIC/DIAGRAM AND DIMENSION PICTURES

#### SC0.25J-K/EP

| Connection                 | 1Ph-1coil-NT-SD                                                                      |
|----------------------------|--------------------------------------------------------------------------------------|
| Primary Voltage            | 600                                                                                  |
| Primary Max Current        | <u>0.4A</u>                                                                          |
| Primary Markings           | <u>H1-H2</u>                                                                         |
| Primary Terminals          | <u>Leads</u>                                                                         |
| Secondary Voltage          | 120/240                                                                              |
| Secondary Max Current      | 2.1A                                                                                 |
| Secondary Markings         | <u>X1-X3-X2-X4</u>                                                                   |
| Secondary Terminals        | <u>Leads</u>                                                                         |
| Primary Taps               | N/A                                                                                  |
| Conductor Material         | Copper                                                                               |
| Temperatue Rise            | <u>115°C</u>                                                                         |
| Insuation Class            | 180°C                                                                                |
| BIL (Insulation) Level     | <u>10kV</u>                                                                          |
| Efficiency                 | N/A                                                                                  |
| Impedance                  | <u>1.5 - 3.5%</u>                                                                    |
| Sound (db)                 | 40                                                                                   |
| Enclosure Type             | NEMA 3R Indoor                                                                       |
| Enclosure                  | E3R-1PEP-1                                                                           |
| Finish                     | Polyster Powder Coat – ANSI/ASA 61 Grey                                              |
| Standards & Certifications | CSA Certified File No. LR34493, UL Listed File No. E108255, ISO 9001:2015 Registered |