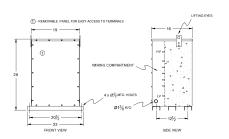

## **OFFICIAL QUOTE**

#### SA50H1-K/EP





# SA50H1-K/EP

\$6,197.00 CAD

**SKU:** b2d968f74647

**Categories:** Encapsulated Isolation Transformer

### **SCHEMATIC/DIAGRAM AND DIMENSION PICTURES**





#### **PRODUCT SPECIFICATIONS**

| Weight | 750 lbs   |
|--------|-----------|
| Phases | 1         |
| kVA    | <u>50</u> |



# OFFICIAL QUOTE

#### SA50H1-K/EP



| Connection                 | 1Ph-2coil-5t-SD                                                                      |
|----------------------------|--------------------------------------------------------------------------------------|
| Primary Voltage            | 460                                                                                  |
| Primary Max Current        | 108.7A                                                                               |
| Primary Markings           | <u>H1-H2</u>                                                                         |
| Primary Terminals          | #2/0-6 AW