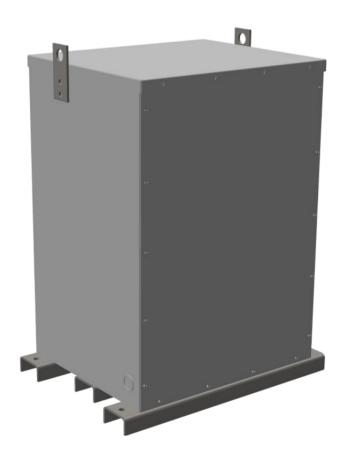

#### **PRODUCT SPECIFICATIONS**

| Weight | 750 lbs   |
|--------|-----------|
| Phases | 1         |
| kVA    | <u>50</u> |

#### SA50H1-K/EP

| Connection                 | 1Ph-2coil-5t-SD                                                                      |
|----------------------------|--------------------------------------------------------------------------------------|
| Primary Voltage            | 460                                                                                  |
| Primary Max Current        | 108.7A                                                                               |
| Primary Markings           | <u>H1-H2</u>                                                                         |
| Primary Terminals          | #2/0-6 AWG                                                                           |
| Secondary Voltage          | 120/240                                                                              |
| Secondary Max Current      | 416.7A                                                                               |
| Secondary Markings         | <u>X1-X3-X2-X4</u>                                                                   |
| Secondary Terminals        | <u>Pads</u>                                                                          |
| Primary Taps               | <u>+/- 2 x 2.5%</u>                                                                  |
| Conductor Material         | <u>Aluminum</u>                                                                      |
| Temperatue Rise            | 130°C                                                                                |
| Insuation Class            | 200°C                                                                                |
| BIL (Insulation) Level     | <u>10kV</u>                                                                          |
| Efficiency                 | N/A                                                                                  |
| Impedance                  | 1.5 - 3.5%                                                                           |
| Sound (db)                 | 45                                                                                   |
| Enclosure Type             | NEMA 3R Indoor                                                                       |
| Enclosure                  | E3R-1PEP-7                                                                           |
| Finish                     | Polyster Powder Coat – ANSI/ASA 61 Grey                                              |
| Standards & Certifications | CSA Certified File No. LR34493, UL Listed File No. E108255, ISO 9001:2015 Registered |