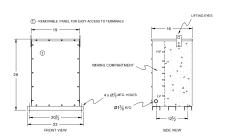

# **OFFICIAL QUOTE**

### SA50H1-K/EP





# SA50H1-K/EP

\$6,197.00 CAD

**SKU:** b2d968f74647

**Categories:** Encapsulated Isolation Transformer

## **SCHEMATIC/DIAGRAM AND DIMENSION PICTURES**





### **PRODUCT SPECIFICATIONS**

| Weight | 750 lbs   |
|--------|-----------|
| Phases | 1         |
| kVA    | <u>50</u> |



# **OFFICIAL QUOTE**

### SA50H1-K/EP



| Connection                 | 1Ph-2coil-5t-SD                                                                      |
|----------------------------|--------------------------------------------------------------------------------------|
| Primary Voltage            | 460                                                                                  |
| Primary Max Current        | 108.7A                                                                               |
| Primary Markings           | <u>H1-H2</u>                                                                         |
| Primary Terminals          | #2/0-6