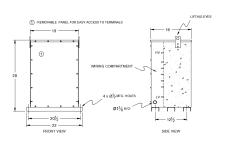

## **SCHEMATIC/DIAGRAM AND DIMENSION PICTURES**

### SA50H1-K/EP

| Connection                 | 1Ph-2coil-5t-SD                                                                      |
|----------------------------|--------------------------------------------------------------------------------------|
| Primary Voltage            | 460                                                                                  |
| Primary Max Current        | 108.7A                                                                               |
| Primary Markings           | <u>H1-H2</u>                                                                         |
| Primary Terminals          | #2/0-6 AWG                                                                           |
| Secondary Voltage          | 120/240                                                                              |
| Secondary Max Current      | 416.7A                                                                               |
| Secondary Markings         | <u>X1-X3-X2-X4</u>                                                                   |
| Secondary Terminals        | <u>Pads</u>                                                                          |
| Primary Taps               | <u>+/- 2 x 2.5%</u>                                                                  |
| Conductor Material         | <u>Aluminum</u>                                                                      |
| Temperatue Rise            | 130°C                                                                                |
| Insuation Class            | 200°C                                                                                |
| BIL (Insulation) Level     | <u>10kV</u>                                                                          |
| Efficiency                 | N/A                                                                                  |
| Impedance                  | <u>1.5 - 3.5%</u>                                                                    |
| Sound (db)                 | 45                                                                                   |
| Enclosure Type             | NEMA 3R Indoor                                                                       |
| Enclosure                  | <u>E3R-1PEP-7</u>                                                                    |
| Finish                     | Polyster Powder Coat – ANSI/ASA 61 Grey                                              |
| Standards & Certifications | CSA Certified File No. LR34493, UL Listed File No. E108255, ISO 9001:2015 Registered |