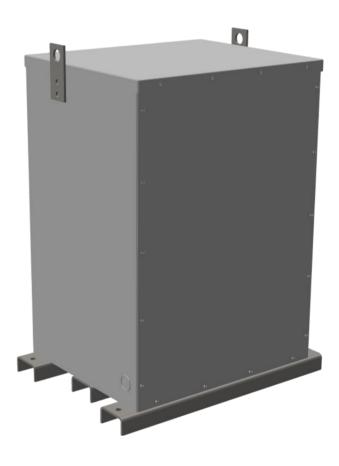

# SA50H1-K/EP

\$4,563.90 USD

**SKU:** b2d968f74647

**Categories:** Encapsulated Isolation Transformer

### **PRODUCT SPECIFICATIONS**

| Weight | 750 lbs   |
|--------|-----------|
| Phases | 1         |
| kVA    | <u>50</u> |