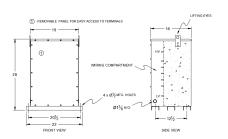

## **SCHEMATIC/DIAGRAM AND DIMENSION PICTURES**

### **PRODUCT SPECIFICATIONS**

| Weight | 750 lbs   |
|--------|-----------|
| Phases | 1         |
| kVA    | <u>50</u> |

### SA50H1-K/EP

| Connection                 | 1Ph-2coil-5t-SD                                                                      |
|----------------------------|--------------------------------------------------------------------------------------|
| Primary Voltage            | 460                                                                                  |
| Primary Max Current        | 108.7A                                                                               |
| Primary Markings           | <u>H1-H2</u>                                                                         |
| Primary Terminals          | #2/0-6 AWG                                                                           |
| Secondary Voltage          | 120/240                                                                              |
| Secondary Max Current      | 416.7A                                                                               |
| Secondary Markings         | <u>X1-X3-X2-X4</u>                                                                   |
| Secondary Terminals        | <u>Pads</u>                                                                          |
| Primary Taps               | <u>+/- 2 x 2.5%</u>                                                                  |
| Conductor Material         | <u>Aluminum</u>                                                                      |
| Temperatue Rise            | 130°C                                                                                |
| Insuation Class            | 200°C                                                                                |
| BIL (Insulation) Level     | <u>10kV</u>                                                                          |
| Efficiency                 | N/A                                                                                  |
| Impedance                  | <u>1.5 - 3.5%</u>                                                                    |
| Sound (db)                 | 45                                                                                   |
| Enclosure Type             | NEMA 3R Indoor                                                                       |
| Enclosure                  | <u>E3R-1PEP-7</u>                                                                    |
| Finish                     | Polyster Powder Coat – ANSI/ASA 61 Grey                                              |
| Standards & Certifications | CSA Certified File No. LR34493, UL Listed File No. E108255, ISO 9001:2015 Registered |