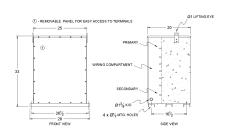

#### **SCHEMATIC/DIAGRAM AND DIMENSION PICTURES**

#### **PRODUCT SPECIFICATIONS**

| Weight              | 1460 lbs        |
|---------------------|-----------------|
| Phases              | 1               |
| kVA                 | 100             |
| Connection          | 1Ph-2coil-5t-SD |
| Primary Voltage     | 460             |
| Primary Max Current | <u>217.4A</u>   |

## OFFICIAL QUOTE SA100H1-K/EP

| Primary Markings           | <u>H1-H2</u>                                                                         |
|----------------------------|--------------------------------------------------------------------------------------|
| Primary Terminals          | 600MCM-2                                                                             |
| Secondary Voltage          | 120/240                                                                              |
| Secondary Max Current      | 833.3A                                                                               |
| Secondary Markings         | <u>X1-X3-X2-X4</u>                                                                   |
| Secondary Terminals        | <u>Pads</u>                                                                          |
| Primary Taps               | <u>+/- 2 x 2.5%</u>                                                                  |
| Conductor Material         | <u>Aluminum</u>                                                                      |
| Temperatue Rise            | 130°C                                                                                |
| Insuation Class            | 200°C                                                                                |
| BIL (Insulation) Level     | <u>10kV</u>                                                                          |
| Efficiency                 | N/A                                                                                  |
| Impedance                  | 1.5 - 3.5%                                                                           |
| Sound (db)                 | <u>50</u>                                                                            |
| Enclosure Type             | NEMA 3R Indoor                                                                       |
| Enclosure                  | E3R-1PEP-8                                                                           |
| Finish                     | Polyster Powder Coat – ANSI/ASA 61 Grey                                              |
| Standards & Certifications | CSA Certified File No. LR34493, UL Listed File No. E108255, ISO 9001:2015 Registered |