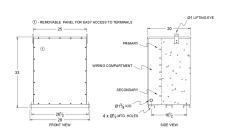

## **SCHEMATIC/DIAGRAM AND DIMENSION PICTURES**

### **PRODUCT SPECIFICATIONS**

| Weight              | 1460 lbs        |
|---------------------|-----------------|
| Phases              | 1               |
| kVA                 | 100             |
| Connection          | 1Ph-2coil-5t-SD |
| Primary Voltage     | 460             |
| Primary Max Current | <u>217.4A</u>   |

# OFFICIAL QUOTE SA100H1-K/EP

| Primary Markings           | <u>H1-H2</u>                                                                         |
|----------------------------|--------------------------------------------------------------------------------------|
| Primary Terminals          | 600MCM-2                                                                             |
| Secondary Voltage          | 120/240                                                                              |
| Secondary Max Current      | 833.3A                                                                               |
| Secondary Markings         | <u>X1-X3-X2-X4</u>                                                                   |
| Secondary Terminals        | <u>Pads</u>                                                                          |
| Primary Taps               | <u>+/- 2 x 2.5%</u>                                                                  |
| Conductor Material         | <u>Aluminum</u>                                                                      |
| Temperatue Rise            | 130°C                                                                                |
| Insuation Class            | 200°C                                                                                |
| BIL (Insulation) Level     | <u>10kV</u>                                                                          |
| Efficiency                 | N/A                                                                                  |
| Impedance                  | 1.5 - 3.5%                                                                           |
| Sound (db)                 | <u>50</u>                                                                            |
| Enclosure Type             | NEMA 3R Indoor                                                                       |
| Enclosure                  | E3R-1PEP-8                                                                           |
| Finish                     | Polyster Powder Coat – ANSI/ASA 61 Grey                                              |
| Standards & Certifications | CSA Certified File No. LR34493, UL Listed File No. E108255, ISO 9001:2015 Registered |