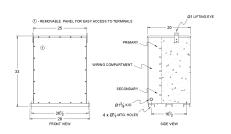

## **SCHEMATIC/DIAGRAM AND DIMENSION PICTURES**

### **PRODUCT SPECIFICATIONS**

| Weight              | 1460 lbs        |
|---------------------|-----------------|
| Phases              | 1               |
| kVA                 | 100             |
| Connection          | 1Ph-2coil-5t-SD |
| Primary Voltage     | 460             |
| Primary Max Current | 217.4A          |

# OFFICIAL QUOTE SA100H1-K/EP

| Primary Markings           | <u>H1-H2</u>                                                                         |
|----------------------------|--------------------------------------------------------------------------------------|
| Primary Terminals          | 600MCM-2                                                                             |
| Secondary Voltage          | 120/240                                                                              |
| Secondary Max Current      | 833.3A                                                                               |
| Secondary Markings         | <u>X1-X3-X2-X4</u>                                                                   |
| Secondary Terminals        | <u>Pads</u>                                                                          |
| Primary Taps               | <u>+/- 2 x 2.5%</u>                                                                  |
| Conductor Material         | <u>Aluminum</u>                                                                      |
| Temperatue Rise            | 130°C                                                                                |
| Insuation Class            | 200°C                                                                                |
| BIL (Insulation) Level     | <u>10kV</u>                                                                          |
| Efficiency                 | N/A                                                                                  |
| Impedance                  | 1.5 - 3.5%                                                                           |
| Sound (db)                 | <u>50</u>                                                                            |
| Enclosure Type             | NEMA 3R Indoor                                                                       |
| Enclosure                  | E3R-1PEP-8                                                                           |
| Finish                     | Polyster Powder Coat – ANSI/ASA 61 Grey                                              |
| Standards & Certifications | CSA Certified File No. LR34493, UL Listed File No. E108255, ISO 9001:2015 Registered |