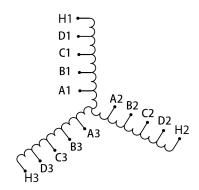

# SCHEMATIC/DIAGRAM AND DIMENSION PICTURES

## **PRODUCT SPECIFICATIONS**

| Weight              | 110 lbs            |
|---------------------|--------------------|
| Phases              | 3                  |
| НР                  | 60                 |
| Connection          | <u>3PhA-ST-0-3</u> |
| Primary Voltage     | 600                |
| Primary Max Current | <u>57.7A</u>       |
| Primary Markings    | <u>H1-H2-H3</u>    |

## RS60J

| Primary Terminals      | <u>Pads</u>   |
|------------------------|---------------|
| Secondary Voltage      | 50/65/80/100% |
| Secondary Max Current  | <u>692.8A</u> |
| Secondary Markings     | A-B-C-D       |
| Secondary Terminals    | <u>Pads</u>   |
| Primary Taps           | N/A           |
| Conductor Material     | Copper        |
| Insuation Class        | 220           |
| BIL (Insulation) Level | <u>10kV</u>   |
| Efficiency             | N/A           |
| Impedance              | N/A           |
| Sound (db)             | N/A           |
| Enclosure Type         | N/A           |