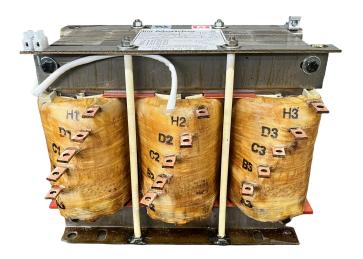

# SCHEMATIC/DIAGRAM AND DIMENSION PICTURES

## **PRODUCT SPECIFICATIONS**

| Weight              | 110 lbs            |
|---------------------|--------------------|
| Phases              | 3                  |
| НР                  | 60                 |
| Connection          | <u>3PhA-ST-0-3</u> |
| Primary Voltage     | 600                |
| Primary Max Current | <u>57.7A</u>       |
| Primary Markings    | <u>H1-H2-H3</u>    |

## RS60J

| Primary Terminals      | <u>Pads</u>   |
|------------------------|---------------|
| Secondary Voltage      | 50/65/80/100% |
| Secondary Max Current  | <u>692.8A</u> |
| Secondary Markings     | A-B-C-D       |
| Secondary Terminals    | <u>Pads</u>   |
| Primary Taps           | N/A           |
| Conductor Material     | Copper        |
| Insuation Class        | 220           |
| BIL (Insulation) Level | <u>10kV</u>   |
| Efficiency             | N/A           |
| Impedance              | N/A           |
| Sound (db)             | N/A           |
| Enclosure Type         | N/A           |