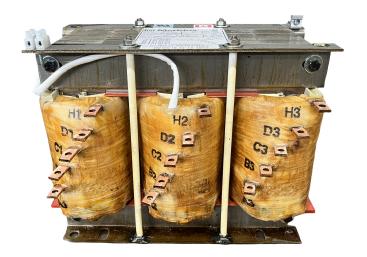

#### **PRODUCT SPECIFICATIONS**

| Weight              | 110 lbs            |
|---------------------|--------------------|
| Phases              | 3                  |
| НР                  | <u>60</u>          |
| Connection          | <u>3PhA-ST-0-3</u> |
| Primary Voltage     | 600                |
| Primary Max Current | <u>57.7A</u>       |
| Primary Markings    | <u>H1-H2-H3</u>    |

#### RS60J

| Primary Terminals      | <u>Pads</u>   |
|------------------------|---------------|
| Secondary Voltage      | 50/65/80/100% |
| Secondary Max Current  | <u>692.8A</u> |
| Secondary Markings     | A-B-C-D       |
| Secondary Terminals    | <u>Pads</u>   |
| Primary Taps           | N/A           |
| Conductor Material     | Copper        |
| Insuation Class        | 220           |
| BIL (Insulation) Level | <u>10kV</u>   |
| Efficiency             | N/A           |
| Impedance              | N/A           |
| Sound (db)             | N/A           |
| Enclosure Type         | N/A           |