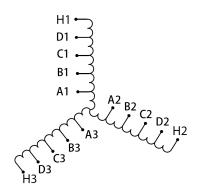

# SCHEMATIC/DIAGRAM AND DIMENSION PICTURES

#### **PRODUCT SPECIFICATIONS**

| Weight              | 110 lbs            |
|---------------------|--------------------|
| Phases              | 3                  |
| НР                  | <u>60</u>          |
| Connection          | <u>3PhA-ST-0-3</u> |
| Primary Voltage     | 600                |
| Primary Max Current | <u>57.7A</u>       |
| Primary Markings    | <u>H1-H2-H3</u>    |

#### RS60J

| Primary Terminals      | <u>Pads</u>   |
|------------------------|---------------|
| Secondary Voltage      | 50/65/80/100% |
| Secondary Max Current  | <u>692.8A</u> |
| Secondary Markings     | A-B-C-D       |
| Secondary Terminals    | <u>Pads</u>   |
| Primary Taps           | N/A           |
| Conductor Material     | Copper        |
| Insuation Class        | 220           |
| BIL (Insulation) Level | <u>10kV</u>   |
| Efficiency             | N/A           |
| Impedance              | N/A           |
| Sound (db)             | N/A           |
| Enclosure Type         | N/A           |