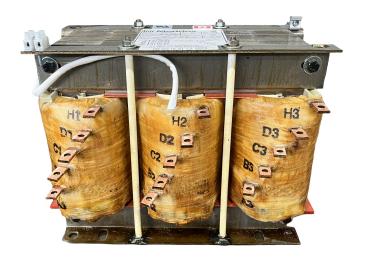

#### **PRODUCT SPECIFICATIONS**

| Weight              | 110 lbs            |
|---------------------|--------------------|
| Phases              | 3                  |
| НР                  | <u>60</u>          |
| Connection          | <u>3PhA-ST-0-3</u> |
| Primary Voltage     | 600                |
| Primary Max Current | <u>57.7A</u>       |
| Primary Markings    | <u>H1-H2-H3</u>    |

#### RS60J

| Primary Terminals      | <u>Pads</u>   |
|------------------------|---------------|
| Secondary Voltage      | 50/65/80/100% |
| Secondary Max Current  | <u>692.8A</u> |
| Secondary Markings     | A-B-C-D       |
| Secondary Terminals    | <u>Pads</u>   |
| Primary Taps           | N/A           |
| Conductor Material     | Copper        |
| Insuation Class        | 220           |
| BIL (Insulation) Level | <u>10kV</u>   |
| Efficiency             | N/A           |
| Impedance              | N/A           |
| Sound (db)             | N/A           |
| Enclosure Type         | N/A           |