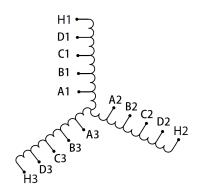

# SCHEMATIC/DIAGRAM AND DIMENSION PICTURES

# **PRODUCT SPECIFICATIONS**

| Weight              | 110 lbs            |
|---------------------|--------------------|
| Phases              | 3                  |
| НР                  | 60                 |
| Connection          | <u>3PhA-ST-0-3</u> |
| Primary Voltage     | 600                |
| Primary Max Current | <u>57.7A</u>       |
| Primary Markings    | <u>H1-H2-H3</u>    |

#### RS60J

| Primary Terminals      | <u>Pads</u>   |
|------------------------|---------------|
| Secondary Voltage      | 50/65/80/100% |
| Secondary Max Current  | 692.8A        |
| Secondary Markings     | A-B-C-D       |
| Secondary Terminals    | <u>Pads</u>   |
| Primary Taps           | N/A           |
| Conductor Material     | <u>Copper</u> |
| Insuation Class        | 220           |
| BIL (Insulation) Level | <u>10kV</u>   |
| Efficiency             | N/A           |
| Impedance              | N/A           |
| Sound (db)             | N/A           |
| Enclosure Type         | N/A           |