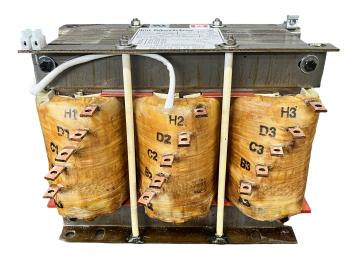

# SCHEMATIC/DIAGRAM AND DIMENSION PICTURES

# **PRODUCT SPECIFICATIONS**

| Weight              | 110 lbs            |
|---------------------|--------------------|
| Phases              | 3                  |
| НР                  | 60                 |
| Connection          | <u>3PhA-ST-0-3</u> |
| Primary Voltage     | 600                |
| Primary Max Current | <u>57.7A</u>       |
| Primary Markings    | <u>H1-H2-H3</u>    |

#### RS60J

| Primary Terminals      | <u>Pads</u>   |
|------------------------|---------------|
| Secondary Voltage      | 50/65/80/100% |
| Secondary Max Current  | 692.8A        |
| Secondary Markings     | A-B-C-D       |
| Secondary Terminals    | <u>Pads</u>   |
| Primary Taps           | N/A           |
| Conductor Material     | <u>Copper</u> |
| Insuation Class        | 220           |
| BIL (Insulation) Level | <u>10kV</u>   |
| Efficiency             | N/A           |
| Impedance              | N/A           |
| Sound (db)             | N/A           |
| Enclosure Type         | N/A           |