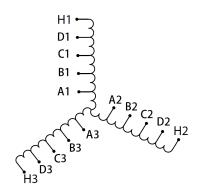

# SCHEMATIC/DIAGRAM AND DIMENSION PICTURES

#### **PRODUCT SPECIFICATIONS**

| Weight              | 110 lbs            |
|---------------------|--------------------|
| Phases              | 3                  |
| НР                  | <u>60</u>          |
| Connection          | <u>3PhA-ST-0-3</u> |
| Primary Voltage     | 600                |
| Primary Max Current | <u>57.7A</u>       |
| Primary Markings    | <u>H1-H2-H3</u>    |

#### RS60J

| Primary Terminals      | <u>Pads</u>   |
|------------------------|---------------|
| Secondary Voltage      | 50/65/80/100% |
| Secondary Max Current  | 692.8A        |
| Secondary Markings     | A-B-C-D       |
| Secondary Terminals    | <u>Pads</u>   |
| Primary Taps           | N/A           |
| Conductor Material     | <u>Copper</u> |
| Insuation Class        | 220           |
| BIL (Insulation) Level | <u>10kV</u>   |
| Efficiency             | N/A           |
| Impedance              | N/A           |
| Sound (db)             | N/A           |
| Enclosure Type         | N/A           |