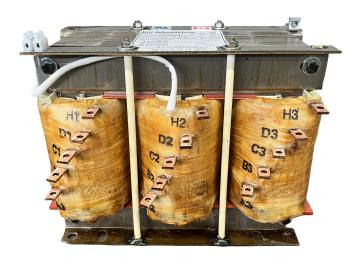

#### **PRODUCT SPECIFICATIONS**

| Weight              | 110 lbs            |
|---------------------|--------------------|
| Phases              | 3                  |
| НР                  | <u>60</u>          |
| Connection          | <u>3PhA-ST-0-3</u> |
| Primary Voltage     | 600                |
| Primary Max Current | <u>57.7A</u>       |
| Primary Markings    | <u>H1-H2-H3</u>    |

#### RS60J

| Primary Terminals      | <u>Pads</u>   |
|------------------------|---------------|
| Secondary Voltage      | 50/65/80/100% |
| Secondary Max Current  | 692.8A        |
| Secondary Markings     | A-B-C-D       |
| Secondary Terminals    | <u>Pads</u>   |
| Primary Taps           | N/A           |
| Conductor Material     | <u>Copper</u> |
| Insuation Class        | 220           |
| BIL (Insulation) Level | <u>10kV</u>   |
| Efficiency             | N/A           |
| Impedance              | N/A           |
| Sound (db)             | N/A           |
| Enclosure Type         | N/A           |