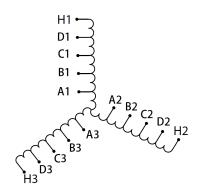

# SCHEMATIC/DIAGRAM AND DIMENSION PICTURES

## **PRODUCT SPECIFICATIONS**

| Weight              | 110 lbs            |
|---------------------|--------------------|
| Phases              | 3                  |
| НР                  | 60                 |
| Connection          | <u>3PhA-ST-0-3</u> |
| Primary Voltage     | 600                |
| Primary Max Current | <u>57.7A</u>       |
| Primary Markings    | <u>H1-H2-H3</u>    |

## RS60J

| Primary Terminals      | <u>Pads</u>   |
|------------------------|---------------|
| Secondary Voltage      | 50/65/80/100% |
| Secondary Max Current  | 692.8A        |
| Secondary Markings     | A-B-C-D       |
| Secondary Terminals    | <u>Pads</u>   |
| Primary Taps           | N/A           |
| Conductor Material     | <u>Copper</u> |
| Insuation Class        | 220           |
| BIL (Insulation) Level | <u>10kV</u>   |
| Efficiency             | N/A           |
| Impedance              | N/A           |
| Sound (db)             | N/A           |
| Enclosure Type         | N/A           |