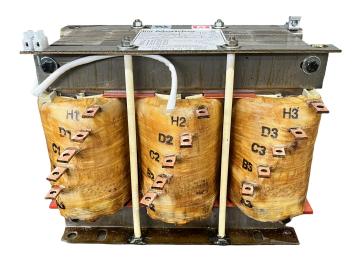

# SCHEMATIC/DIAGRAM AND DIMENSION PICTURES

#### **PRODUCT SPECIFICATIONS**

| Weight              | 110 lbs            |
|---------------------|--------------------|
| Phases              | 3                  |
| НР                  | 60                 |
| Connection          | <u>3PhA-ST-0-3</u> |
| Primary Voltage     | 600                |
| Primary Max Current | <u>57.7A</u>       |
| Primary Markings    | <u>H1-H2-H3</u>    |

#### RS60J

| Primary Terminals      | <u>Pads</u>   |
|------------------------|---------------|
| Secondary Voltage      | 50/65/80/100% |
| Secondary Max Current  | 692.8A        |
| Secondary Markings     | A-B-C-D       |
| Secondary Terminals    | <u>Pads</u>   |
| Primary Taps           | N/A           |
| Conductor Material     | <u>Copper</u> |
| Insuation Class        | 220           |
| BIL (Insulation) Level | <u>10kV</u>   |
| Efficiency             | N/A           |
| Impedance              | N/A           |
| Sound (db)             | N/A           |
| Enclosure Type         | N/A           |