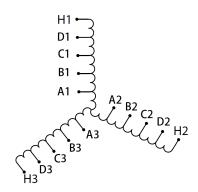

# SCHEMATIC/DIAGRAM AND DIMENSION PICTURES

#### **PRODUCT SPECIFICATIONS**

| Weight              | 110 lbs            |
|---------------------|--------------------|
| Phases              | 3                  |
| НР                  | 60                 |
| Connection          | <u>3PhA-ST-0-3</u> |
| Primary Voltage     | 600                |
| Primary Max Current | <u>57.7A</u>       |
| Primary Markings    | <u>H1-H2-H3</u>    |

#### RS60J

| Primary Terminals      | <u>Pads</u>   |
|------------------------|---------------|
| Secondary Voltage      | 50/65/80/100% |
| Secondary Max Current  | 692.8A        |
| Secondary Markings     | A-B-C-D       |
| Secondary Terminals    | <u>Pads</u>   |
| Primary Taps           | N/A           |
| Conductor Material     | <u>Copper</u> |
| Insuation Class        | 220           |
| BIL (Insulation) Level | <u>10kV</u>   |
| Efficiency             | N/A           |
| Impedance              | N/A           |
| Sound (db)             | N/A           |
| Enclosure Type         | N/A           |