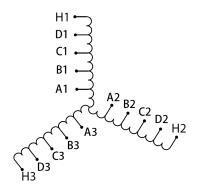

## **SCHEMATIC/DIAGRAM AND DIMENSION PICTURES**

#### **PRODUCT SPECIFICATIONS**

| Weight              | 550 lbs            |
|---------------------|--------------------|
| Phases              | 3                  |
| НР                  | 500                |
| Connection          | <u>3PhA-ST-0-3</u> |
| Primary Voltage     | 600                |
| Primary Max Current | <u>481.1A</u>      |
| Primary Markings    | H1-H2-H3           |

### **RS500J**

| Primary Terminals      | <u>Pads</u>    |
|------------------------|----------------|
| Secondary Voltage      | 50/65/80/100%  |
| Secondary Max Current  | <u>5773.5A</u> |
| Secondary Markings     | A-B-C-D        |
| Secondary Terminals    | <u>Pads</u>    |
| Primary Taps           | N/A            |
| Conductor Material     | <u>Copper</u>  |
| Insuation Class        | 220            |
| BIL (Insulation) Level | <u>10kV</u>    |
| Efficiency             | N/A            |
| Impedance              | N/A            |
| Sound (db)             | N/A            |
| Enclosure Type         | N/A            |
| Enclosure              | Core & Coil    |