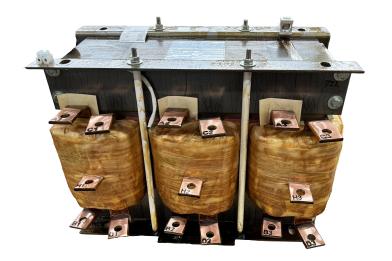

## **SCHEMATIC/DIAGRAM AND DIMENSION PICTURES**

#### **PRODUCT SPECIFICATIONS**

| Weight              | 550 lbs            |
|---------------------|--------------------|
| Phases              | 3                  |
| НР                  | 500                |
| Connection          | <u>3PhA-ST-0-3</u> |
| Primary Voltage     | 600                |
| Primary Max Current | <u>481.1A</u>      |
| Primary Markings    | H1-H2-H3           |