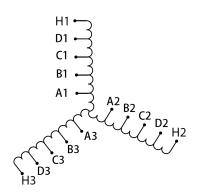

#### **SCHEMATIC/DIAGRAM AND DIMENSION PICTURES**

#### **PRODUCT SPECIFICATIONS**

| Weight              | 550 lbs            |
|---------------------|--------------------|
| Phases              | 3                  |
| НР                  | 500                |
| Connection          | <u>3PhA-ST-0-3</u> |
| Primary Voltage     | 600                |
| Primary Max Current | <u>481.1A</u>      |
| Primary Markings    | H1-H2-H3           |

# OFFICIAL QUOTE RS500J

| Primary Terminals      | <u>Pads</u>    |
|------------------------|----------------|
| Secondary Voltage      | 50/65/80/100%  |
| Secondary Max Current  | <u>5773.5A</u> |
| Secondary Markings     | A-B-C-D        |
| Secondary Terminals    | <u>Pads</u>    |
| Primary Taps           | N/A            |
| Conductor Material     | <u>Copper</u>  |
| Insuation Class        | 220            |
| BIL (Insulation) Level | <u>10kV</u>    |
| Efficiency             | N/A            |
| Impedance              | N/A            |
| Sound (db)             | N/A            |
| Enclosure Type         | N/A            |
| Enclosure              | Core & Coil    |