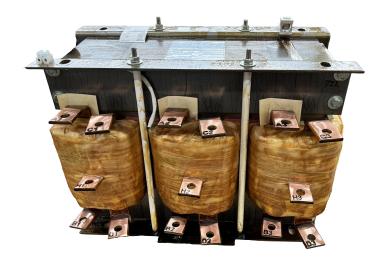

#### **SCHEMATIC/DIAGRAM AND DIMENSION PICTURES**

#### **PRODUCT SPECIFICATIONS**

| Weight              | 550 lbs            |
|---------------------|--------------------|
| Phases              | 3                  |
| НР                  | 500                |
| Connection          | <u>3PhA-ST-0-3</u> |
| Primary Voltage     | 600                |
| Primary Max Current | <u>481.1A</u>      |
| Primary Markings    | H1-H2-H3           |