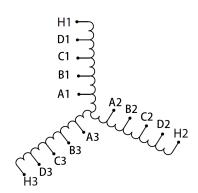

## **SCHEMATIC/DIAGRAM AND DIMENSION PICTURES**

#### **PRODUCT SPECIFICATIONS**

| Weight              | 550 lbs            |
|---------------------|--------------------|
| Phases              | 3                  |
| НР                  | <u>500</u>         |
| Connection          | <u>3PhA-ST-0-3</u> |
| Primary Voltage     | 600                |
| Primary Max Current | 481.1A             |
| Primary Markings    | <u>H1-H2-H3</u>    |

### **RS500J**

| Primary Terminals      | <u>Pads</u>    |
|------------------------|----------------|
| Secondary Voltage      | 50/65/80/100%  |
| Secondary Max Current  | <u>5773.5A</u> |
| Secondary Markings     | A-B-C-D        |
| Secondary Terminals    | <u>Pads</u>    |
| Primary Taps           | N/A            |
| Conductor Material     | <u>Copper</u>  |
| Insuation Class        | 220            |
| BIL (Insulation) Level | <u>10kV</u>    |
| Efficiency             | N/A            |
| Impedance              | N/A            |
| Sound (db)             | N/A            |
| Enclosure Type         | N/A            |
| Enclosure              | Core & Coil    |