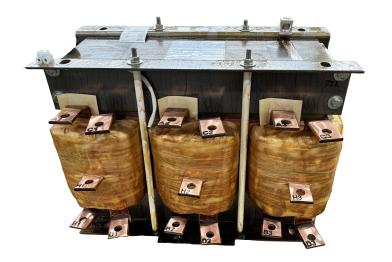

# **RS500J**

\$6,153.00 CAD

SKU: f76fca1480d1

**Categories:** Motor Starters

#### **PRODUCT SPECIFICATIONS**

| Weight              | 550 lbs            |
|---------------------|--------------------|
| Phases              | 3                  |
| НР                  | <u>500</u>         |
| Connection          | <u>3PhA-ST-0-3</u> |
| Primary Voltage     | 600                |
| Primary Max Current | 481.1A             |
| Primary Markings    | <u>H1-H2-H3</u>    |

### **RS500J**

| Primary Terminals      | <u>Pads</u>    |
|------------------------|----------------|
| Secondary Voltage      | 50/65/80/100%  |
| Secondary Max Current  | <u>5773.5A</u> |
| Secondary Markings     | A-B-C-D        |
| Secondary Terminals    | <u>Pads</u>    |
| Primary Taps           | N/A            |
| Conductor Material     | <u>Copper</u>  |
| Insuation Class        | 220            |
| BIL (Insulation) Level | <u>10kV</u>    |
| Efficiency             | N/A            |
| Impedance              | N/A            |
| Sound (db)             | N/A            |
| Enclosure Type         | N/A            |
| Enclosure              | Core & Coil    |