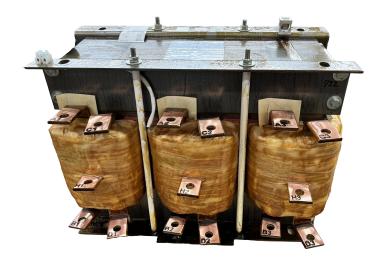

## **SCHEMATIC/DIAGRAM AND DIMENSION PICTURES**

#### **PRODUCT SPECIFICATIONS**

| Weight              | 550 lbs            |
|---------------------|--------------------|
| Phases              | 3                  |
| НР                  | 500                |
| Connection          | <u>3PhA-ST-0-3</u> |
| Primary Voltage     | 600                |
| Primary Max Current | 481.1A             |
| Primary Markings    | <u>H1-H2-H3</u>    |

### **RS500J**

| Primary Terminals      | <u>Pads</u>    |
|------------------------|----------------|
| Secondary Voltage      | 50/65/80/100%  |
| Secondary Max Current  | <u>5773.5A</u> |
| Secondary Markings     | A-B-C-D        |
| Secondary Terminals    | <u>Pads</u>    |
| Primary Taps           | N/A            |
| Conductor Material     | <u>Copper</u>  |
| Insuation Class        | 220            |
| BIL (Insulation) Level | <u>10kV</u>    |
| Efficiency             | N/A            |
| Impedance              | N/A            |
| Sound (db)             | N/A            |
| Enclosure Type         | N/A            |
| Enclosure              | Core & Coil    |