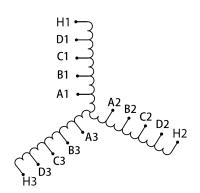

## **SCHEMATIC/DIAGRAM AND DIMENSION PICTURES**

#### **PRODUCT SPECIFICATIONS**

| Weight              | 550 lbs            |
|---------------------|--------------------|
| Phases              | 3                  |
| НР                  | 500                |
| Connection          | <u>3PhA-ST-0-3</u> |
| Primary Voltage     | 600                |
| Primary Max Current | 481.1A             |
| Primary Markings    | <u>H1-H2-H3</u>    |

### **RS500J**

| Primary Terminals      | <u>Pads</u>    |
|------------------------|----------------|
| Secondary Voltage      | 50/65/80/100%  |
| Secondary Max Current  | <u>5773.5A</u> |
| Secondary Markings     | A-B-C-D        |
| Secondary Terminals    | <u>Pads</u>    |
| Primary Taps           | N/A            |
| Conductor Material     | <u>Copper</u>  |
| Insuation Class        | 220            |
| BIL (Insulation) Level | <u>10kV</u>    |
| Efficiency             | N/A            |
| Impedance              | N/A            |
| Sound (db)             | N/A            |
| Enclosure Type         | N/A            |
| Enclosure              | Core & Coil    |