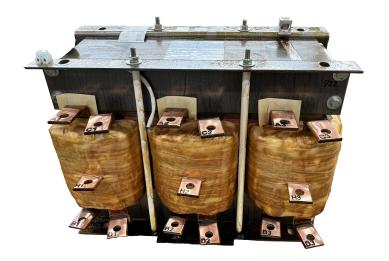

## **SCHEMATIC/DIAGRAM AND DIMENSION PICTURES**

#### **PRODUCT SPECIFICATIONS**

| Weight              | 550 lbs            |
|---------------------|--------------------|
| Phases              | 3                  |
| НР                  | 500                |
| Connection          | <u>3PhA-ST-0-3</u> |
| Primary Voltage     | 600                |
| Primary Max Current | <u>481.1A</u>      |
| Primary Markings    | H1-H2-H3           |

### **RS500J**

| Primary Terminals      | <u>Pads</u>    |
|------------------------|----------------|
| Secondary Voltage      | 50/65/80/100%  |
| Secondary Max Current  | <u>5773.5A</u> |
| Secondary Markings     | A-B-C-D        |
| Secondary Terminals    | <u>Pads</u>    |
| Primary Taps           | N/A            |
| Conductor Material     | <u>Copper</u>  |
| Insuation Class        | 220            |
| BIL (Insulation) Level | <u>10kV</u>    |
| Efficiency             | N/A            |
| Impedance              | N/A            |
| Sound (db)             | N/A            |
| Enclosure Type         | N/A            |
| Enclosure              | Core & Coil    |