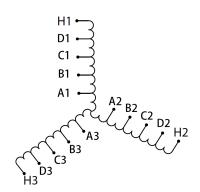

## **SCHEMATIC/DIAGRAM AND DIMENSION PICTURES**

#### **PRODUCT SPECIFICATIONS**

| Weight              | 550 lbs            |
|---------------------|--------------------|
| Phases              | 3                  |
| НР                  | 500                |
| Connection          | <u>3PhA-ST-0-3</u> |
| Primary Voltage     | 600                |
| Primary Max Current | <u>481.1A</u>      |
| Primary Markings    | H1-H2-H3           |

### **RS500J**

| Primary Terminals      | <u>Pads</u>    |
|------------------------|----------------|
| Secondary Voltage      | 50/65/80/100%  |
| Secondary Max Current  | <u>5773.5A</u> |
| Secondary Markings     | A-B-C-D        |
| Secondary Terminals    | <u>Pads</u>    |
| Primary Taps           | N/A            |
| Conductor Material     | <u>Copper</u>  |
| Insuation Class        | 220            |
| BIL (Insulation) Level | <u>10kV</u>    |
| Efficiency             | N/A            |
| Impedance              | N/A            |
| Sound (db)             | N/A            |
| Enclosure Type         | N/A            |
| Enclosure              | Core & Coil    |