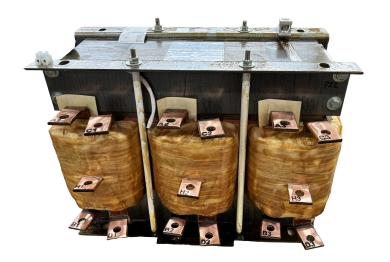

## **SCHEMATIC/DIAGRAM AND DIMENSION PICTURES**

#### **PRODUCT SPECIFICATIONS**

| Weight              | 550 lbs            |
|---------------------|--------------------|
| Phases              | 3                  |
| НР                  | 500                |
| Connection          | <u>3PhA-ST-0-3</u> |
| Primary Voltage     | 600                |
| Primary Max Current | 481.1A             |
| Primary Markings    | H1-H2-H3           |

# OFFICIAL QUOTE

| Primary Terminals      | <u>Pads</u>    |
|------------------------|----------------|
| Secondary Voltage      | 50/65/80/100%  |
| Secondary Max Current  | <u>5773.5A</u> |
| Secondary Markings     | A-B-C-D        |
| Secondary Terminals    | <u>Pads</u>    |
| Primary Taps           | N/A            |
| Conductor Material     | <u>Copper</u>  |
| Insuation Class        | 220            |
| BIL (Insulation) Level | <u>10kV</u>    |
| Efficiency             | N/A            |
| Impedance              | N/A            |
| Sound (db)             | N/A            |
| Enclosure Type         | N/A            |
| Enclosure              | Core & Coil    |