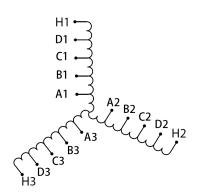

## **SCHEMATIC/DIAGRAM AND DIMENSION PICTURES**

#### **PRODUCT SPECIFICATIONS**

| Weight              | 550 lbs            |
|---------------------|--------------------|
| Phases              | 3                  |
| НР                  | 500                |
| Connection          | <u>3PhA-ST-0-3</u> |
| Primary Voltage     | 600                |
| Primary Max Current | 481.1A             |
| Primary Markings    | H1-H2-H3           |

# OFFICIAL QUOTE

| Primary Terminals      | <u>Pads</u>    |
|------------------------|----------------|
| Secondary Voltage      | 50/65/80/100%  |
| Secondary Max Current  | <u>5773.5A</u> |
| Secondary Markings     | A-B-C-D        |
| Secondary Terminals    | <u>Pads</u>    |
| Primary Taps           | N/A            |
| Conductor Material     | <u>Copper</u>  |
| Insuation Class        | 220            |
| BIL (Insulation) Level | <u>10kV</u>    |
| Efficiency             | N/A            |
| Impedance              | N/A            |
| Sound (db)             | N/A            |
| Enclosure Type         | N/A            |
| Enclosure              | Core & Coil    |