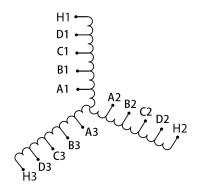

## **SCHEMATIC/DIAGRAM AND DIMENSION PICTURES**

#### **PRODUCT SPECIFICATIONS**

| Weight              | 550 lbs            |
|---------------------|--------------------|
| Phases              | 3                  |
| НР                  | <u>500</u>         |
| Connection          | <u>3PhA-ST-0-3</u> |
| Primary Voltage     | 600                |
| Primary Max Current | <u>481.1A</u>      |
| Primary Markings    | H1-H2-H3           |

### **RS500J**

| Primary Terminals      | <u>Pads</u>    |
|------------------------|----------------|
| Secondary Voltage      | 50/65/80/100%  |
| Secondary Max Current  | <u>5773.5A</u> |
| Secondary Markings     | A-B-C-D        |
| Secondary Terminals    | <u>Pads</u>    |
| Primary Taps           | N/A            |
| Conductor Material     | Copper         |
| Insuation Class        | 220            |
| BIL (Insulation) Level | <u>10kV</u>    |
| Efficiency             | N/A            |
| Impedance              | N/A            |
| Sound (db)             | N/A            |
| Enclosure Type         | N/A            |
| Enclosure              | Core & Coil    |