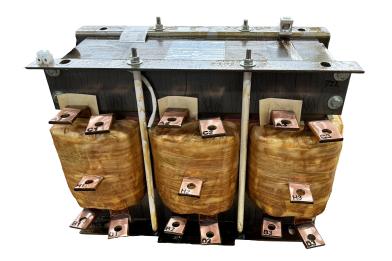

# **RS500J**

\$6,153.00 CAD

SKU: f76fca1480d1

**Categories:** Motor Starters

#### **PRODUCT SPECIFICATIONS**

| Weight              | 550 lbs            |
|---------------------|--------------------|
| Phases              | 3                  |
| НР                  | <u>500</u>         |
| Connection          | <u>3PhA-ST-0-3</u> |
| Primary Voltage     | 600                |
| Primary Max Current | <u>481.1A</u>      |
| Primary Markings    | H1-H2-H3           |