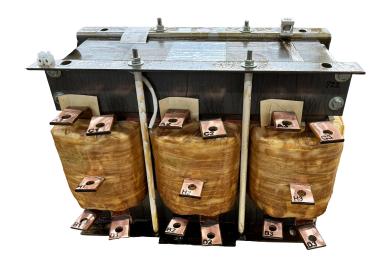

#### **PRODUCT SPECIFICATIONS**

| Weight              | 550 lbs            |
|---------------------|--------------------|
| Phases              | 3                  |
| НР                  | <u>500</u>         |
| Connection          | <u>3PhA-ST-0-3</u> |
| Primary Voltage     | 600                |
| Primary Max Current | <u>481.1A</u>      |
| Primary Markings    | H1-H2-H3           |

### **RS500J**

| Primary Terminals      | <u>Pads</u>    |
|------------------------|----------------|
| Secondary Voltage      | 50/65/80/100%  |
| Secondary Max Current  | <u>5773.5A</u> |
| Secondary Markings     | A-B-C-D        |
| Secondary Terminals    | <u>Pads</u>    |
| Primary Taps           | N/A            |
| Conductor Material     | <u>Copper</u>  |
| Insuation Class        | 220            |
| BIL (Insulation) Level | <u>10kV</u>    |
| Efficiency             | N/A            |
| Impedance              | N/A            |
| Sound (db)             | N/A            |
| Enclosure Type         | N/A            |
| Enclosure              | Core & Coil    |