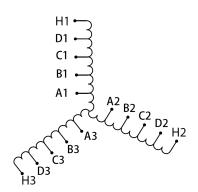

## **SCHEMATIC/DIAGRAM AND DIMENSION PICTURES**

#### **PRODUCT SPECIFICATIONS**

| Weight              | 550 lbs            |
|---------------------|--------------------|
| Phases              | 3                  |
| НР                  | <u>500</u>         |
| Connection          | <u>3PhA-ST-0-3</u> |
| Primary Voltage     | 600                |
| Primary Max Current | <u>481.1A</u>      |
| Primary Markings    | H1-H2-H3           |

### **RS500J**

| Primary Terminals      | <u>Pads</u>    |
|------------------------|----------------|
| Secondary Voltage      | 50/65/80/100%  |
| Secondary Max Current  | <u>5773.5A</u> |
| Secondary Markings     | A-B-C-D        |
| Secondary Terminals    | <u>Pads</u>    |
| Primary Taps           | N/A            |
| Conductor Material     | <u>Copper</u>  |
| Insuation Class        | 220            |
| BIL (Insulation) Level | <u>10kV</u>    |
| Efficiency             | N/A            |
| Impedance              | N/A            |
| Sound (db)             | N/A            |
| Enclosure Type         | N/A            |
| Enclosure              | Core & Coil    |