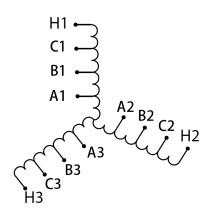

#### **SCHEMATIC/DIAGRAM AND DIMENSION PICTURES**

#### **PRODUCT SPECIFICATIONS**

| Weight          | 80 lbs             |
|-----------------|--------------------|
| Phases          | 3                  |
| НР              | 40                 |
| Enclosure       | Core & Coil        |
| Connection      | <u>3PhA-ST-0-2</u> |
| Primary Voltage | 600                |

#### RS40J

| Primary Max Current    | 38.5A             |
|------------------------|-------------------|
| Primary Markings       | <u>H1-H2-H3</u>   |
| Primary Terminals      | Large Scews       |
| Secondary Voltage      | <u>65/80/100%</u> |
| Secondary Max Current  | <u>355.3A</u>     |
| Secondary Markings     | A-B-C             |
| Secondary Terminals    | Large Scews       |
| Primary Taps           | N/A               |
| Conductor Material     | <u>Copper</u>     |
| Insuation Class        | 220               |
| BIL (Insulation) Level | <u>10kV</u>       |
| Efficiency             | N/A               |
| Impedance              | N/A               |
| Sound (db)             | N/A               |
| Enclosure Type         | N/A               |