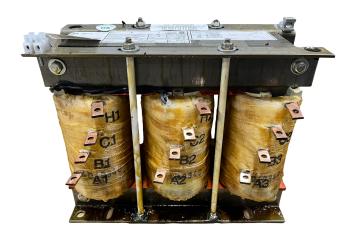

#### **SCHEMATIC/DIAGRAM AND DIMENSION PICTURES**

#### **PRODUCT SPECIFICATIONS**

| Weight          | 80 lbs             |
|-----------------|--------------------|
| Phases          | 3                  |
| НР              | 40                 |
| Enclosure       | Core & Coil        |
| Connection      | <u>3PhA-ST-0-2</u> |
| Primary Voltage | 600                |

#### RS40J

| Primary Max Current    | 38.5A             |
|------------------------|-------------------|
| Primary Markings       | <u>H1-H2-H3</u>   |
| Primary Terminals      | Large Scews       |
| Secondary Voltage      | <u>65/80/100%</u> |
| Secondary Max Current  | <u>355.3A</u>     |
| Secondary Markings     | A-B-C             |
| Secondary Terminals    | Large Scews       |
| Primary Taps           | N/A               |
| Conductor Material     | <u>Copper</u>     |
| Insuation Class        | 220               |
| BIL (Insulation) Level | <u>10kV</u>       |
| Efficiency             | N/A               |
| Impedance              | N/A               |
| Sound (db)             | N/A               |
| Enclosure Type         | N/A               |