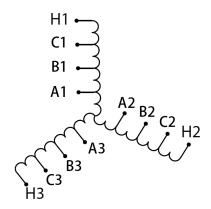

### **SCHEMATIC/DIAGRAM AND DIMENSION PICTURES**

### **PRODUCT SPECIFICATIONS**

| Weight          | 80 lbs             |
|-----------------|--------------------|
| Phases          | 3                  |
| НР              | 40                 |
| Enclosure       | Core & Coil        |
| Connection      | <u>3PhA-ST-0-2</u> |
| Primary Voltage | 600                |

### RS40J

| Primary Max Current    | <u>38.5A</u>      |
|------------------------|-------------------|
| Primary Markings       | <u>H1-H2-H3</u>   |
| Primary Terminals      | Large Scews       |
| Secondary Voltage      | <u>65/80/100%</u> |
| Secondary Max Current  | <u>355.3A</u>     |
| Secondary Markings     | A-B-C             |
| Secondary Terminals    | Large Scews       |
| Primary Taps           | N/A               |
| Conductor Material     | <u>Copper</u>     |
| Insuation Class        | 220               |
| BIL (Insulation) Level | <u>10kV</u>       |
| Efficiency             | N/A               |
| Impedance              | N/A               |
| Sound (db)             | N/A               |
| Enclosure Type         | N/A               |